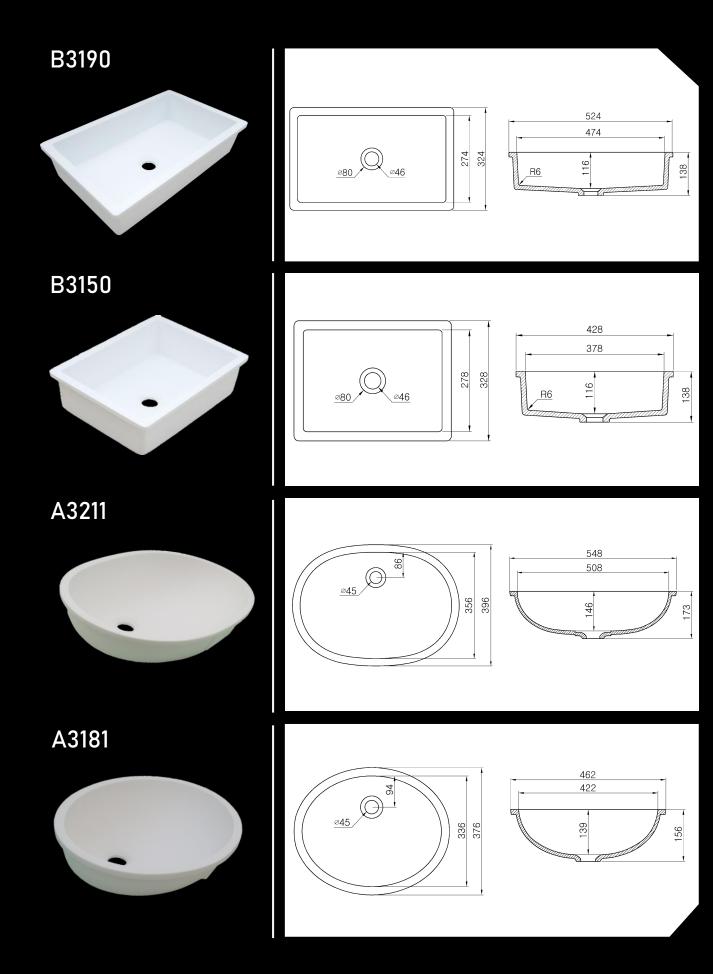

### storon Bowl Series

(BW010)\*

(SQ019)

- Available in 5 different Staron colours
- Overflow Options: Non\*, Back\*, Front

(SP016) \*Warehouse stock

**NEW** 

B3200