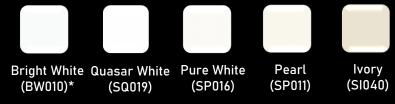

## Storon Sink Series

Available in 5 different Staron colours

\*Warehouse stock

(SP011)

(SI040)

### storon Bowl Series

(BW010)\*

(SQ019)

- Available in 5 different Staron colours
- Overflow Options: Non\*, Back\*, Front

(SP016) \*Warehouse stock

**NEW** 

B3200