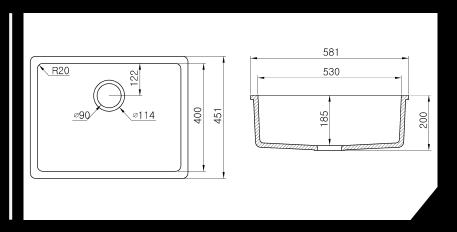

# Storon Solid Surfaces Sink & Bowl Series

## Storon Sink Series

Available in 5 different Staron colours



\*Warehouse stock













#### A1121





#### A1181





#### A1231





An integral sink will improve the ergonomics and hygiene of a kitchen or bathroom area, particularly regarding interior commercial applications. Staron's 100% acrylic sinks and bowls are installed in combination with Staron's sheet materials as part of a continuous surface featuring a flawless and seamless, uninterrupted fit. This translates as no gaps or crevices for bacteria or mould to accumulate and grow. Whichever style you choose, Staron's non-porous, hygienic surfaces will always be easy to clean and maintain.

(SP011)

(SI040)

### storon Bowl Series

(BW010)\*

(SQ019)

- Available in 5 different Staron colours
- Overflow Options: Non\*, Back\*, Front



(SP016) \*Warehouse stock











**NEW** 

B3200