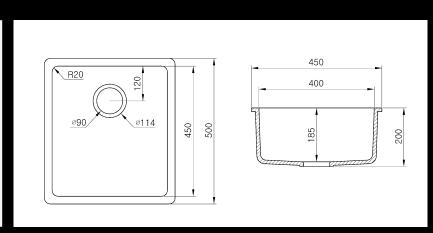

# Storon Solid Surfaces Sink & Bowl Series

## Storon Sink Series

Available in 5 different Staron colours



\*Warehouse stock













#### A1121





#### A1181





#### A1231





An integral sink will improve the ergonomics and hygiene of a kitchen or bathroom area, particularly regarding interior commercial applications. Staron's 100% acrylic sinks and bowls are installed in combination with Staron's sheet materials as part of a continuous surface featuring a flawless and seamless, uninterrupted fit. This translates as no gaps or crevices for bacteria or mould to accumulate and grow. Whichever style you choose, Staron's non-porous, hygienic surfaces will always be easy to clean and maintain.

(SP011)

(SI040)

### storon Bowl Series

(BW010)\*

(SQ019)

- Available in 5 different Staron colours
- Overflow Options: Non\*, Back\*, Front



(SP016) \*Warehouse stock











**NEW** 

B3200