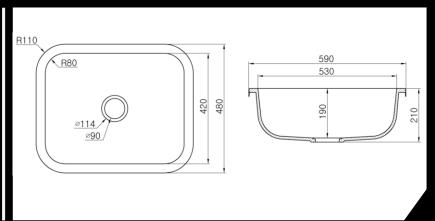

#### A1231

An integral sink will improve the ergonomics and hygiene of a kitchen or bathroom area, particularly regarding interior commercial applications. Staron's 100% acrylic sinks and bowls are installed in combination with Staron's sheet materials as part of a continuous surface featuring a flawless and seamless, uninterrupted fit. This translates as no gaps or crevices for bacteria or mould to accumulate and grow. Whichever style you choose, Staron's non-porous, hygienic surfaces will always be easy to clean and maintain.