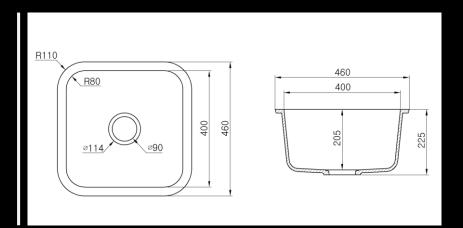

### storon Bowl Series

(BW010)\*

(SQ019)

- Available in 5 different Staron colours
- Overflow Options: Non\*, Back\*, Front

(SP016) \*Warehouse stock

**NEW** 

B3200