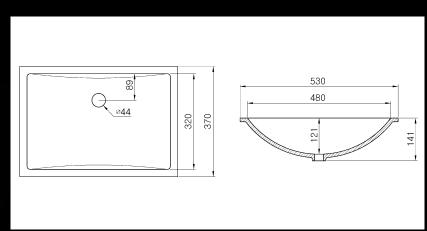

### storon Bowl Series

(BW010)\*

(SQ019)

- Available in 5 different Staron colours
- Overflow Options: Non\*, Back\*, Front

(SP016) \*Warehouse stock

**NEW** 

B3200