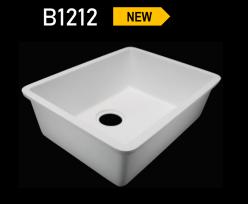

# Storon Solid Surfaces Sink & Bowl Series

## Storon Sink Series

Available in 5 different Staron colours



\*Warehouse stock













#### A1121





#### A1181





#### A1231





An integral sink will improve the ergonomics and hygiene of a kitchen or bathroom area, particularly regarding interior commercial applications. Staron's 100% acrylic sinks and bowls are installed in combination with Staron's sheet materials as part of a continuous surface featuring a flawless and seamless, uninterrupted fit. This translates as no gaps or crevices for bacteria or mould to accumulate and grow. Whichever style you choose, Staron's non-porous, hygienic surfaces will always be easy to clean and maintain.

(SP011)

(SI040)

### storon Bowl Series

(BW010)\*

(SQ019)

- Available in 5 different Staron colours
- Overflow Options: Non\*, Back\*, Front



(SP016) \*Warehouse stock











**NEW** 

B3200