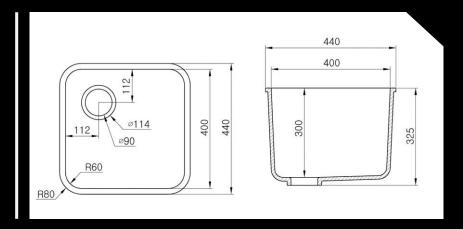

### storon Bowl Series

(BW010)\*

(SQ019)

- Available in 5 different Staron colours
- Overflow Options: Non\*, Back\*, Front

(SP016) \*Warehouse stock

**NEW** 

B3200