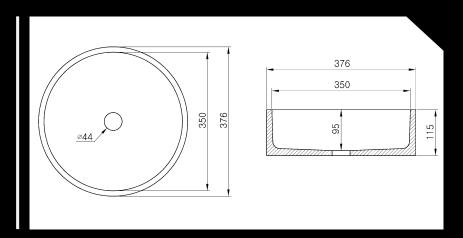

### storon Bowl Series

(BW010)\*

(SQ019)

- Available in 5 different Staron colours
- Overflow Options: Non\*, Back\*, Front

(SP016) \*Warehouse stock

**NEW** 

B3200