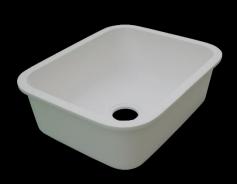

### storon Bowl Series

(BW010)\*

(SQ019)

- Available in 5 different Staron colours
- Overflow Options: Non\*, Back\*, Front

(SP016) \*Warehouse stock

**NEW** 

B3200