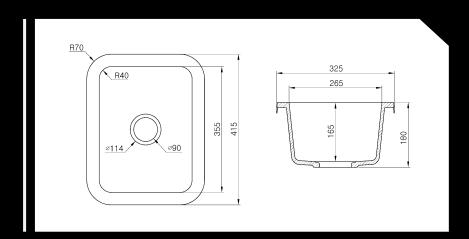

#### A1231

An integral sink will improve the ergonomics and hygiene of a kitchen or bathroom area, particularly regarding interior commercial applications. Staron's 100% acrylic sinks and bowls are installed in combination with Staron's sheet materials as part of a continuous surface featuring a flawless and seamless, uninterrupted fit. This translates as no gaps or crevices for bacteria or mould to accumulate and grow. Whichever style you choose, Staron's non-porous, hygienic surfaces will always be easy to clean and maintain.