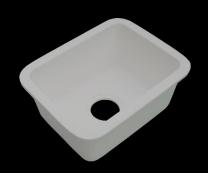

# Storon Solid Surfaces Sink & Bowl Series

## Storon Sink Series

Available in 5 different Staron colours



\*Warehouse stock













#### A1121





#### A1181





#### A1231





An integral sink will improve the ergonomics and hygiene of a kitchen or bathroom area, particularly regarding interior commercial applications. Staron's 100% acrylic sinks and bowls are installed in combination with Staron's sheet materials as part of a continuous surface featuring a flawless and seamless, uninterrupted fit. This translates as no gaps or crevices for bacteria or mould to accumulate and grow. Whichever style you choose, Staron's non-porous, hygienic surfaces will always be easy to clean and maintain.

(SP011)

(SI040)

### storon Bowl Series

(BW010)\*

(SQ019)

- Available in 5 different Staron colours
- Overflow Options: Non\*, Back\*, Front



(SP016) \*Warehouse stock











**NEW** 

B3200