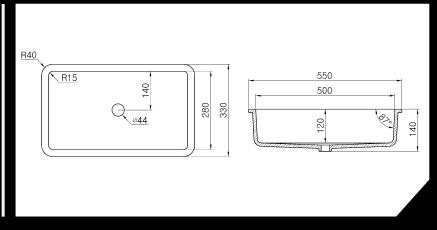

### storon Bowl Series

(BW010)\*

(SQ019)

- Available in 5 different Staron colours
- Overflow Options: Non\*, Back\*, Front

(SP016) \*Warehouse stock

**NEW** 

B3200